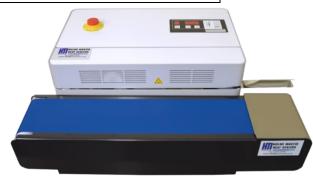

**GU24 9LZ** 

Email: info@hulmemartin.co.uk

D545-AH All In Sealer

The HM D 545-AH, a compact, horizontal & continuous band sealer, with a semi-automatic functionality.

With an Epoxy covering, this bench mounted heat sealer will ensure pre-made bags are sealed, lying flat.

All operating parameters are controlled by a Digital Control Panel (including an automatic cool down function).

By using PTFE (Teflon) seal belts, a number of different materials can be sealed: polyethylene, polypropylene, cellophane, paper, aluminium & other laminates.

The conveyor belts height & distance position is able to be adjusted to the users' needs. The maximum distance between the seal and the top of the bag is 30mm.

The integrated conveyor belt is adjustable in height, & can be pulled out up to 70mm towards the operator (for larger products).

The temperature (adjustable up to a maximum of 250°C), running speed & cooling (by means of a special fan) are all easily adjustable via an easy-to-use Digital Control Panel.