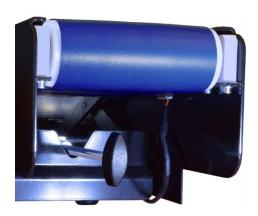

The conveyor belts height & distance position is able to be adjusted to the users' needs. The maximum distance between the seal and the top of the bag is 30mm.

The integrated conveyor belt is adjustable in height, & can be pulled out up to 70mm towards the operator (for larger products).

**GU24 9LZ** 

Email: info@hulmemartin.co.uk

The integrated conveyor has a flow rate of up to max 10 meters per minute (depending on the film thickness).

The conveyor is manually adjustable in distance (Increases max bag length by 100mm).