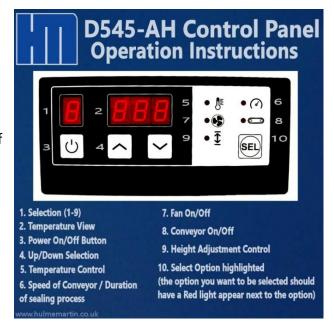

All operating parameters are controlled by a Digital Control Panel (including an automatic cool down function).

By using PTFE (Teflon) seal belts, a number of different materials can be sealed: polyethylene, polypropylene, cellophane, paper, aluminium & other laminates.

The temperature (adjustable up to a maximum of 250°C), running speed & cooling (by means of a special fan) are all easily adjustable via an easy-to-use Digital Control Panel.