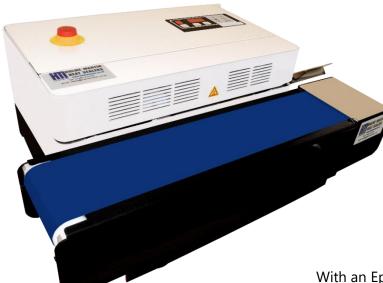

**GU24 9LZ** 

Email: info@hulmemartin.co.uk

D545-AH All In Sealer

The HM D 545-AH, a compact, horizontal & continuous band sealer, with a semi-automatic functionality.

With an Epoxy covering, this bench mounted heat sealer will ensure pre-made bags are sealed, lying flat.

All operating parameters are controlled by a Digital Control Panel (including an automatic cool down function).

By using PTFE (Teflon) seal belts, a number of different materials can be sealed: polyethylene, polypropylene, cellophane, paper, aluminium & other laminates.

The conveyor belts height & distance position is able to be adjusted to the users' needs. The maximum distance between the seal and the top of the bag is 30mm.

The integrated conveyor belt is adjustable in height, & can be pulled out up to 70mm towards the operator (for larger products).

The temperature (adjustable up to a maximum of 250°C), running speed & cooling (by means of a special fan) are all easily adjustable via an easy-to-use Digital Control Panel.