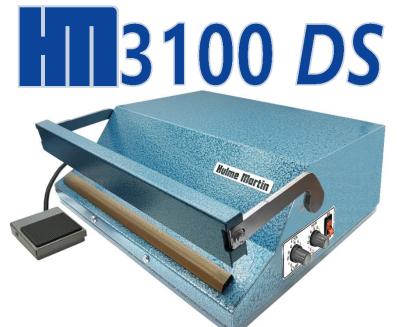

## HM 3100 DS (Semi-Automatic Heat Sealer) - Part No. 31032051

| Maximum Sealing Length    | 310mm (12.5")                           |
|---------------------------|-----------------------------------------|
| Seal Width                | 3mm (Standard Seal)                     |
| Film Thickness            | 2 x 1000 gauge (2 x 250 micron)         |
| Voltage                   | 240V, 110V (Conversion)                 |
| Power Consumption (Watts) | 300W (per seal)                         |
| Fuse Rating               | T 3.15 amp                              |
| Footprint                 | 400mm (L) x 340mm (W) x 150mm (H)       |
| Weight                    | 15.5 Kg                                 |
| Operation                 | Foot or Hand Operated via Pad Switch    |
|                           | (with Hold Down Latch & Security        |
|                           | Keys)                                   |
| Mounting                  | Bench Mounted                           |
| Options                   | 6mm (Wide Seal), T-Wire (Seal-Cut-      |
|                           | Seal), Round wire (Cut-&-Seal), Rollers |
|                           | & Brackets (For Lay Flat Tubing)        |

The HM 3100 DS - Semi-Automatic Heat Sealer

General purpose Semi-Automatic Solenoid operated machine, with many applications. Used extensively by hospitals, laboratories, retailers, engineering & other industries. Simple bench mounting. This DS model has a Dual Electronic Timer, for complete control of the heating & cooling cycle.

It is controlled via a one touch Pad Switch that can be operated by hand or foot.

This machine is simple to maintain with consumable spares being easy to fit & available from stock.