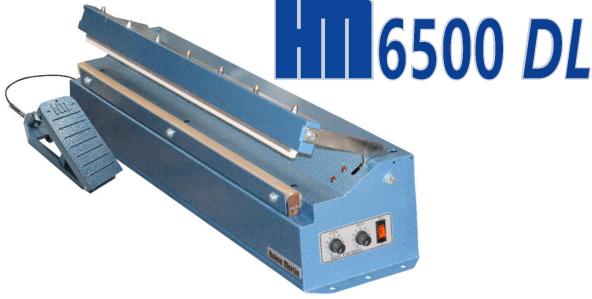

The HM 6500 DL (Foot Peal & Cable Operated) – Large Capacity Impulse Heat Sealer

Large capacity general purpose foot operated impulse sealing machines for industrial, warehousing & mail order applications.

Simple bench mounting or optional stand available.

This DL model has a Dual Electronic Timer for complete control of the heating and cooling cycles. It also has a cable operated foot pedal which allows increased flexibility of installation.

Another advantage is that the foot pedal is of a lever action design, which helps to minimise operator effort.

This machine is simple to maintain with consumable spares being easy to fit & available from stock.