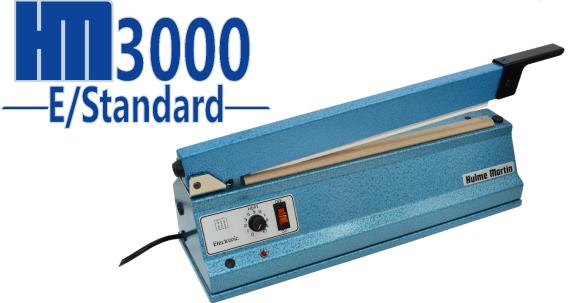

Email: info@hulmemartin.co.uk

(Hand Operated, Standard Impulse Heat Sealer) - Part No. 30001061

| (Hand Operated, Standard Impaise Heat Sealer) Trait No. 3000 1001 |                                         |
|-------------------------------------------------------------------|-----------------------------------------|
| <b>Maximum Sealing Length</b>                                     | 310mm (12.5")                           |
| Seal Width                                                        | 3mm (Standard)                          |
| Film Thickness                                                    | 2 x 1000 gauge (2 x 250 micron)         |
| Voltage                                                           | 240V, 110V (Conversion)                 |
| Power Consumption (Watts)                                         | 300W (per seal)                         |
| Fuse Rating                                                       | T 3.15 amp                              |
| Footprint                                                         | 455mm (L) x 139mm (W) x 190mm (H)       |
| Weight                                                            | 8.5 Kg                                  |
| Operation                                                         | Hand Operated                           |
| Mounting                                                          | Bench Mounted                           |
| Options                                                           | 6mm (Wide Seal), T-wire (Seal-Cut-      |
|                                                                   | Seal), Round Wire (Cut-&-Seal), Rollers |
|                                                                   | & Brackets (for Layflat Tubing)         |

The HM 3000 (E/Standard) – Standard Impulse Heat Sealer

General purpose machines with many applications.

Used extensively by hospitals, laboratories, retailers, engineering & other industries. This standard model has a Single Electronic Timer for control of the heating cycle only.

The machine is simple to maintain with consumable spares being easy to fit & available from stock.